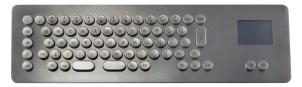

## KBA-MK69B-MU

#### **Key Features:**

- Top bezel is made from 2mm thick stainless steel
- Dust free, waterproof, or optional colored plastic key
- Tactile key response with 4mm of travel
- Waterproof key switches
- Laser printed key legends for superior durability
- Available with trackball and touchpad pointing devices
- Programmable key layout
- USB interface
- Customized layouts available on request