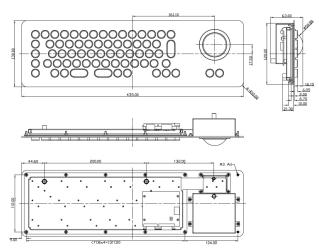

# MK69 Series Optica Ball Metal Kiosk

#### KBA-MK69A-MU USB

## **Key Features:**

- Top bezel is made from 2mm thick stainless steel
- Dust free, waterproof, or optional colored plastic key
- Tactile key response with 4mm of travel
- Waterproof key switches
- Laser printed key legends for superior durability
- Available with trackball and touchpad pointing devices
- Programmable key layout
- USB interface
- Customized layouts available on request

#### Mechanical:

- 69 total keys
- Key travel distance: 0.157 in (4mm)
- Key force: 65g (single key) / 150g (double key)
- Key stroke life: 10 million cycles
- Protection level: IP 65