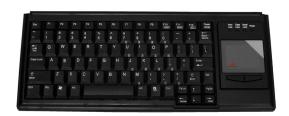

**KBA-TG82A-LTUUS** USB **KBA-TG82A-LTPUS** PS2

## **Key Features:**

- Rubber blanket membrane technology
- Small measurements
- Large integrated touchpad and 2 button mouse
- Light weight
- USB or PS2 interface